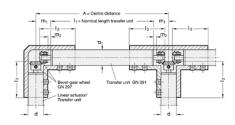

## **Measures**

Assembly of linear actuators and transfer units with bevel gear wheels in housings GN 298

| d<br>Ø Lineer<br>actuator /<br>trancfer unit | l <sub>2</sub> | l <sub>a</sub> | m <sub>1</sub> | m <sub>2</sub> | Bevel gear wheel | Housing              | Length of the                                                    |
|----------------------------------------------|----------------|----------------|----------------|----------------|------------------|----------------------|------------------------------------------------------------------|
| 18                                           | 42             | 41             | 20             | 4              | GN 297-17,5-K6   | GN 298-28-B18-W/T-SW | transfer unit GN 391;<br>I <sub>1</sub> = A - 2 x m <sub>1</sub> |
| 30                                           | 58             | 57             | 25             | 1              | GN 297-26-K8     | GN 298-40-B30-W/T-SW |                                                                  |
| 40                                           | 74             | 72             | 32             | 1              | GN 297-35-K12    | GN 298-50-B40-W/T-SW |                                                                  |
| 50                                           | 90             | 82             | 32             | 1              | GN 297-35-K12    | GN 298-60-B50-W/T-SW |                                                                  |