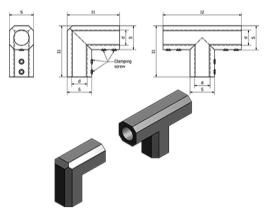

## **Data Sheet**

Article number: 2029860B50WSW

Description: E+G Angular gear housing - GN 298-60-B50-W-SW

## **Measures**

Assembly of linear actuators and transfer units with bevel gear wheels in housings GN 298

| d<br>Ø Lineer<br>actuator /<br>trancfer unit | l <sub>2</sub> | l <sub>a</sub> | m <sub>1</sub> | m <sub>2</sub> | Bevel gear wheel | Housing              | Length of the                                                    |
|----------------------------------------------|----------------|----------------|----------------|----------------|------------------|----------------------|------------------------------------------------------------------|
| 18                                           | 42             | 41             | 20             | 4              | GN 297-17,5-K6   | GN 298-28-B18-W/T-SW | transfer unit GN 391;<br>I <sub>1</sub> = A - 2 x m <sub>1</sub> |
| 30                                           | 58             | 57             | 25             | 1              | GN 297-26-K8     | GN 298-40-B30-W/T-SW |                                                                  |
| 40                                           | 74             | 72             | 32             | 1              | GN 297-35-K12    | GN 298-50-B40-W/T-SW |                                                                  |
| 50                                           | 90             | 82             | 32             | 1              | GN 297-35-K12    | GN 298-60-B50-W/T-SW |                                                                  |

```
d = B50

I1 = 128

I2 = 190

S = 60

Weight (g) = 692
```